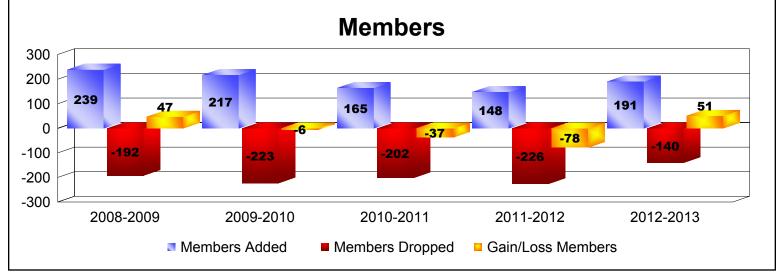

District A 16

As of June 2013 Cumulative

| Year      | New<br>Clubs | Dropped<br>Clubs | Gain/<br>Loss<br>Clubs | New<br>Members | Charter<br>Members | Reinstate<br>Members | Transfer<br>Members | Total<br>Member<br>Added | Total<br>Members<br>Dropped | Gain/<br>Loss<br>Members |
|-----------|--------------|------------------|------------------------|----------------|--------------------|----------------------|---------------------|--------------------------|-----------------------------|--------------------------|
| 2008-2009 | 3            | 0                | 3                      | 139            | 89                 | 6                    | 5                   | 239                      | -192                        | 47                       |
| 2009-2010 | 2            | -1               | 1                      | 127            | 69                 | 8                    | 13                  | 217                      | -223                        | -6                       |
| 2010-2011 | 1            | -2               | -1                     | 102            | 44                 | 8                    | 11                  | 165                      | -202                        | -37                      |
| 2011-2012 | 0            | -2               | -2                     | 117            | 0                  | 13                   | 18                  | 148                      | -226                        | -78                      |
| 2012-2013 | 1            | 0                | 1                      | 159            | 23                 | 3                    | 6                   | 191                      | -140                        | 51                       |
| Average   | 1            | -1               | 0                      | 129            | 45                 | 8                    | 11                  | 192                      | -197                        | -5                       |