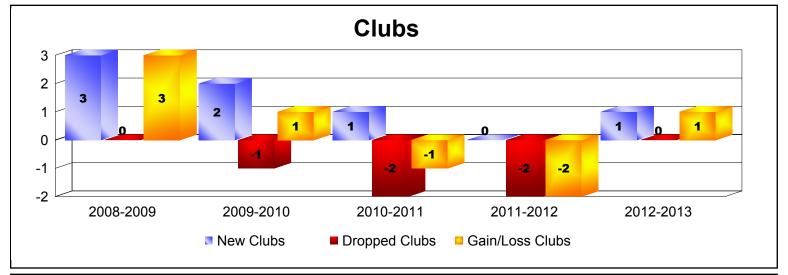

District A 16

As of June 2013 Cumulative

| Year      | New<br>Clubs | Dropped<br>Clubs | Gain/<br>Loss<br>Clubs | New<br>Members | Charter<br>Members | Reinstate<br>Members | Transfer<br>Members | Total<br>Member<br>Added | Total<br>Members<br>Dropped | Gain/<br>Loss<br>Members |
|-----------|--------------|------------------|------------------------|----------------|--------------------|----------------------|---------------------|--------------------------|-----------------------------|--------------------------|
| 2008-2009 | 3            | 0                | 3                      | 139            | 89                 | 6                    | 5                   | 239                      | -192                        | 47                       |
| 2009-2010 | 2            | -1               | 1                      | 127            | 69                 | 8                    | 13                  | 217                      | -223                        | -6                       |
| 2010-2011 | 1            | -2               | -1                     | 102            | 44                 | 8                    | 11                  | 165                      | -202                        | -37                      |
| 2011-2012 | 0            | -2               | -2                     | 117            | 0                  | 13                   | 18                  | 148                      | -226                        | -78                      |
| 2012-2013 | 1            | 0                | 1                      | 159            | 23                 | 3                    | 6                   | 191                      | -140                        | 51                       |
| Average   | 1            | -1               | 0                      | 129            | 45                 | 8                    | 11                  | 192                      | -197                        | -5                       |